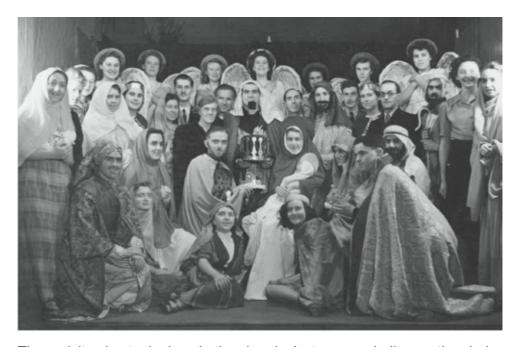

In the late 1940s I was a member of the St John's Youth Fellowship and, looking at the photo now, I am a little amazed at how many members we had. The reason for this is because, as there was no church hall, we had to hold our weekly meetings in the tower room. As the name suggests

The nativity play took place in the church. A stage was built over the choir stalls and because of its location it was very small as can be seen from the photo. Our costumes were made or borrowed and were on the whole not bad. We made up and dressed in the vestry or tower room. Our efforts I believe were appreciated by the congregation.

Looking at those pictures from so long ago, I remember how happy we all were, the reason being the elephant had left the room. When the war started, we were all very young and this was going to be a big adventure. We had all read adventure stories and had our favourite hero who always won through no matter how dire the situation he found himself in and, of course, our troops always won even though the forces against them seemed overwhelming. This feeling continued throughout the war. Then the elephant entered the room. We all lost friends and neighbours and