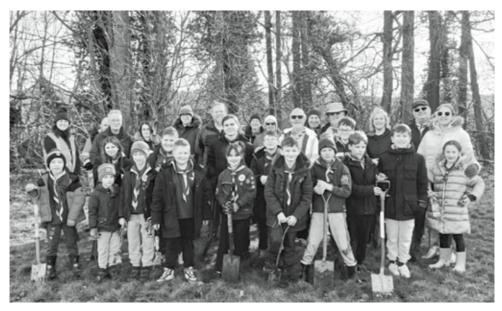

Woodland Trust – Planting Free Trees in Selsdon Recreation Ground

The weather gods were very kind to your SRA and the 2<sup>nd</sup> Selsdon and Addington Scouts on a bright but cool Sunday morning in Selsdon Recreation Ground at the end of January.

As trees are very much for the future, we are very pleased that our young community volunteers from the 2<sup>nd</sup> Selsdon and Addington Scout Group complete with parents and carers plus support from your Selsdon Residents' Association planted over 150 small trees, or 'whips' in the Rec. The whips were a mixture of Goat Willow, Hawthorn, Crab Apple, Holly, Hazel and Downey Birch and were supplied by The Woodland Trust (<a href="https://www.woodlandtrust.org.uk/">https://www.woodlandtrust.org.uk/</a>) and funded by lead partners Sainsbury's, Lloyds Bank, OVO Energy, Bank of Scotland and Sofology.

The whips were planted to supplement the existing bank of trees which back on to Bullfinch Road and have now mostly reached maturity. To improve the biodiversity of the belt the variety of trees selected will form an understory and will make the tree belt more diverse and hospitable to our birds, fungi, insects, microbes and mammals. The trees will also remove carbon dioxide from the atmosphere and lock it away in their wood and leaves which in turn will return to the soil when they fall and rot down. The whips will be mulched with woodchip and marked with stakes. A map will be provided to the Council to avoid, we hope, the possibility that the trees are mown down along with the grass when the grounds maintenance contractor visits.

2<sup>nd</sup> Selsdon and Addington Scouts with parents, carers and family plus Committee members of your Residents Association